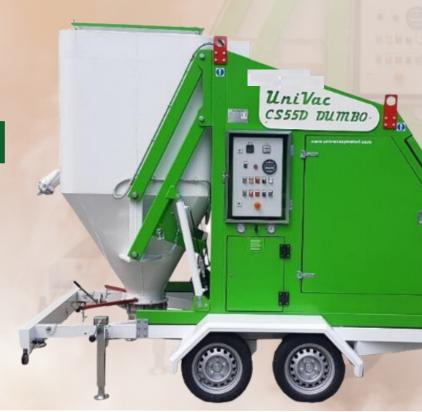

## CS Dumbo EN

PRE INLET VACUUM EXHAUSTER

Mobile & Versatile

Dust-Free Filling

**ATEX Certified** 

PTC360 presents DUMBO, the versatile mobile vacuum unit designed for efficient and reliable operations in various industries. With easy handling and maintenance, it ensures dust-free filling and meets high industry demands.

- Approved for public road transport, easy to move between sites, and offers access to narrow areas.
- Enables dust-free filling into big-bags or containers with a manual butterfly valve. Can also operate as a central vacuum cleaning unit.
- Equipped with a high-performance Roots pump for vacuuming and filtering dry and wet materials.
  Sound-insulated housing ensures low noise levels.
- Reverse-flow system for hassle-free maintenance.
- Suitable for potentially explosive atmospheres, complying with European Directive ATEX 2014/34/EU ATEX II 3D.

## **Specification:**

| Model                  |                     | CS45 E AV               | CS55 D AV |
|------------------------|---------------------|-------------------------|-----------|
| Power                  | Kw./Hp              | 45 / 60                 | 55 / 75.  |
| Max. Airflow           | m³/h                | 2.200                   | 2.150     |
| Max. Vacuum            | mm H <sub>2</sub> O | 8.500                   | 8.500     |
| Max. Vacuum<br>@work   | mm H <sub>2</sub> O | 7.000                   | 7.000     |
| Main Filter<br>Surface | m2                  | 20                      | 20        |
| Safety filter Surf.    | m2                  | 10                      | 10        |
| Cleaning System        |                     | Reverse flow System     |           |
| Dust Capacity          | m³                  | 1                       | 1         |
| Discharging Valve      | mm                  | 250                     |           |
| Sizees                 | cm.                 | 450 x 220 x H=290 - 390 |           |
| Trailer                |                     | 2 Axels                 |           |
| Max. Payload           |                     | 3,5 T.                  |           |
| Road Approval          |                     | Yes                     | Yes       |