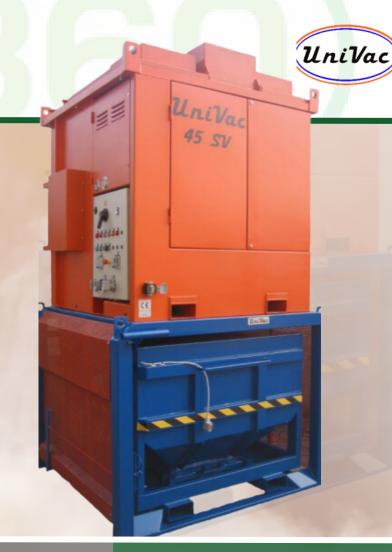

SV37 - 45C - AV

INDUSTRIAL
VACUUM WITH
INTEGRATED SKIP

Heavy Duty Use Easy Transportability

Removable Container

Discover the versatility of the Mobile Suction Unit with an integrated container, designed for heavy and continuous use. Its robust construction, efficient filtering system, and safety features ensure optimal performance in demanding environments.

- 700lt Removable Container with Bottom Unloading and Tilting Door
- Polyester Felt Filter Bags and Safety Cartridges for Effective Filtration
- Automatic Timed System for Filter Cleaning with Reverse Flow Air Counter-Current System
- On-Board Compressor for Essential Air Supply
- Level Probe for Full Container Detection and Machine Stoppage
- Configurable Power Supply Options for Versatile Operation
- ATEX 2014/34/EU Certification for Ex II 3 D Compliance.

## **Specification:**

|                            |                     | SV 37 C           | SV45 C | SV 37<br>CAV | SV 45<br>CAV |
|----------------------------|---------------------|-------------------|--------|--------------|--------------|
| Power                      | kW – Hp             | 37-50             | 45-60  | 37-50        | 45 -60       |
| Max. Airflow               | m³/h                | 2.050             | 2.450  | 1.850        | 2.100        |
| Max. Vacuum                | mm/H <sub>2</sub> O | 5.000             | 5.000  | 7.000        | 7.000        |
| Primary Filter             | m <sup>2</sup>      | 16                | 16     | 16           | 16           |
| Safety Filter              | m²                  | 10                | 10     | 10           | 10           |
| Filter Cleaning<br>System  |                     | "Reverse Flow     |        |              |              |
| Air Cooling<br>Pump Filter | m²                  | -                 |        | 4            | 4            |
| Dust Capacity              | m³                  | 0,7               | 0,7    | 0,7          | 0, 7         |
| Sizes                      | cm.                 | 150 x 130 x h=350 |        |              |              |
| Weight                     | kg                  | 2200              | 2.250  | 2.350        | 2.350        |