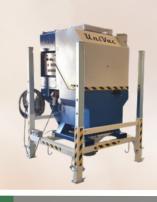

## **SV22 EC**

PORTABLE
INDUSTRIAL
VACUUM
W/CONTAINER

Portable & Heavy Duty

Easy Unloading with Tilting Door

Safety Systems & Container Security

Experience the versatility of the Portable Industrial Vacuum Cleaner with an integrated container, designed for heavy-duty use. With its efficient filtering system and safety features, it ensures optimal performance in demanding environments.

- 500L Capacity Container with Bottom Unloading and Tilting Door
- Polyester Felt Filter Pockets and Safety Cartridge for Effective Filtration
- Automatic Timed System for Filter Cleaning by Mechanical Shaking
- Level Probe for Full Container Detection and Machine Stoppage
- Optional T-GS Kit for Direct Bagging into BIG-BAG
- Configurable Power Supply Options for Versatile Operation
- ATEX 2014/34/EU Certification for Compliance and Safety.