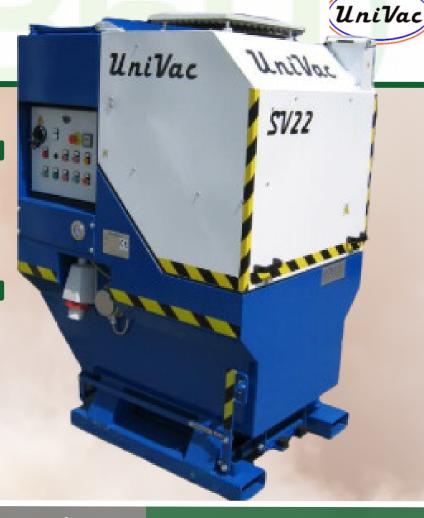

## **SV22 EC**

PORTABLE
INDUSTRIAL
VACUUM
W/CONTAINER

Portable & Heavy Duty

Easy Unloading with Tilting Door

Safety Systems & Container Security

Experience the versatility of the Portable Industrial Vacuum Cleaner with an integrated container, designed for heavy-duty use. With its efficient filtering system and safety features, it ensures optimal performance in demanding environments.

- 500L Capacity Container with Bottom Unloading and Tilting Door
- Polyester Felt Filter Pockets and Safety Cartridge for Effective Filtration
- Automatic Timed System for Filter Cleaning by Mechanical Shaking
- Level Probe for Full Container Detection and Machine Stoppage
- Optional T-GS Kit for Direct Bagging into BIG-BAG
- Configurable Power Supply Options for Versatile Operation
- ATEX 2014/34/EU Certification for Compliance and Safety.