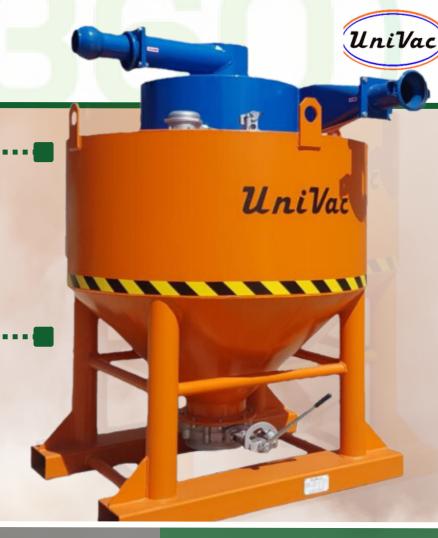

## Seperator PR-V

PRE-SEPARATOR
WITH CYCLONIC
HEAD

High Efficency Seperation Removable Cyclonic Head

Versatile Discharge Options

Enhance your material separation efficiency with our PR-V Pre-Separator. Designed for high-volume material handling, it offers efficient separation and convenient features for smooth operations.

Efficient Cyclonic Head: Removable and made of durable steel for effective material separation.

Easy Discharge: Butterfly valve for convenient and controlled release of sucked material.

Dust Level Probe: Automatically shuts off the Industrial Vacuum in case of dust overflow.

Versatile Connection: Flanges allow for easy connection to different diameter fittings and vacuums.

Convenient Mobility: Lower lifting pockets and upper hooks enable easy movement with a forklift or crane.