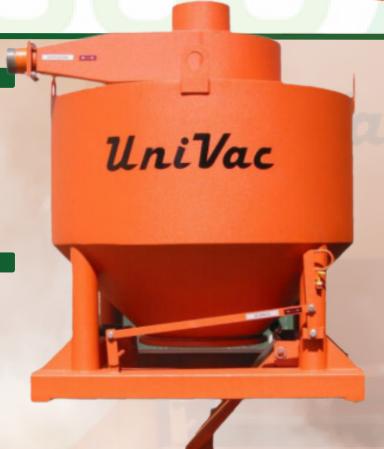

## Seperator PR-F

PRE-SEPARATOR
WITH CYCLONIC
HEAD

Material Seperation

Easy Cleaning

Versatile Connection Options

Experience superior material separation with our PR-F Pre-Separator. Designed with high efficiency and convenient features, it enhances the performance of industrial vacuums for handling large volumes of material and powders.

- Highly Efficient Cyclonic Head with 4mm thick steel for effective material separation.
- 45° Inclined Hopper for smooth material sliding and improved flow.
- Dust Level Probe with 10m cable for signaling dust overflow and automatic shutdown.
- Lower Unloading Door with Manual Control and Safety Lock for easy material disposal.
- Versatile Connection Flanges for connecting to various diameter fittings and industrial vacuums.
- Easy Mobility with Forklift Truck or Overhead Crane using lifting pockets and hooks.

## **Specification:**

|                   |                | PR-F 1      | PR-F 1,5    | PR-F 2      |
|-------------------|----------------|-------------|-------------|-------------|
| Capacity          | m <sup>3</sup> | 1           | 1,5         | 2           |
| Air Inlet         | Ø mm           | 80 - 100    | 80 - 100    | 80 - 100    |
| Air Outlet        | Ø mm           | 80 - 125    | 80 - 125    | 80 - 125    |
| Discharge Size    | Ø mm           | 400         | 400         | 400         |
| Level Probe       |                | Si          | Si          | Si          |
| Empty weight      | kg             | 420         | 460         | 540         |
| Max gross weight  | kg             | 2500        | 3500        | 4500        |
| Unloading Control |                | Manual      | Manual      | Manual      |
| Sizes             | cm.            | 130x130x165 | 130x130x200 | 130x130x240 |