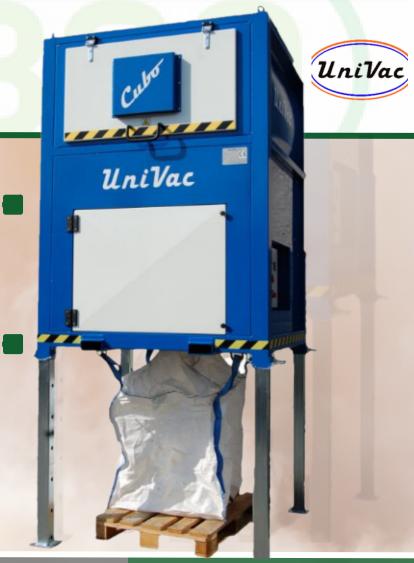

## **CUBO EN**

INDUSTRIAL VACUUMS WITH SIDE CHANNEL BLOWERS

Heavy-Duty Perfomance Compact Size Versatile Dust Discharge Options

Experience the power of CUBO, the industrial vacuum cleaner designed for heavy-duty industries. With its compact size and exceptional dust capacity, it eliminates the need for additional pre-separators.

- 0.5m<sup>3</sup> Hopper Capacity with Integrated Electro-Shaker for easy material emptying and gravity clap for filter cleaning.
- Extendable Legs for compact shape, easy handling, and the option to use a Big Bag.
- Polyester Filtering Panels and Safety Cartridge for efficient filtration and pump protection (HEPA filter available on demand).
- Automatic Filter Cleaning with "REVERSE FLOW" action for hassle-free maintenance.
- ATEX Zone 22 Certification for safe operation in potentially explosive environments.