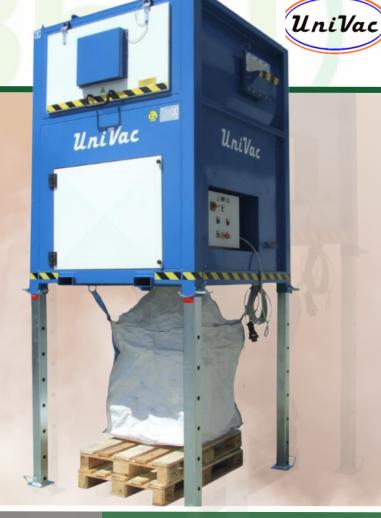

- 0.5m³ Hopper Capacity with Integrated Electro-Shaker for easy material emptying.
- Extendable Legs for compact shape, easy handling, and the option to use a Big Bag.
- Antistatic Polyester Filtering Panels and Safety Cartridge for efficient filtration and pump protection.
- Automatic Filter Cleaning with "REVERSE FLOW" action for hassle-free maintenance.
- ATEX Zone 22 Certification for safe operation in potentially explosive environments.

## **Specification:**

| MODEL          |                     | CUBO 18,5 AX         | CUBO 18,5 AV AX |
|----------------|---------------------|----------------------|-----------------|
| Power          | kW – Hp             | 18.5-25              |                 |
| Max. Airflow   | m³/h                | 1050                 | 1120            |
| Max Vacuum     | mm/H <sub>2</sub> O | 3200                 | 4000            |
| Filter Surface | m <sup>2</sup>      | 10                   | 10              |
| Safety Filter  | m²                  | 4                    | 4               |
| Dust Capacity  | m <sup>3</sup>      | 0,5                  | 0,5             |
| Sizes          | cm                  | 1500 x 1500 x H 2245 |                 |
| Weight         | Kg                  | 1300                 | 1400            |