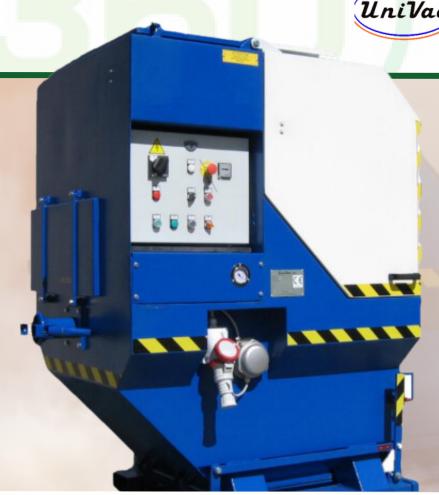

## **CL15-16**

INDUSTRIAL VACUUMS WITH SIDE CHANNEL

Portable Versatility **Advanced Filter** Cleaning

**ATEX** Certified

Introducing the CL Series mobile industrial vacuum cleaner from PTC360 Solutions. Designed for continuous heavy-duty use, this powerful cleaner features a 500lt dust storage capacity.

- Convenient tilting door for easy download and automatic closure, ensuring safety during operation
- Efficient filtering system with polyester felt pockets and a safety cartridge for optimal performance
- Automatic timed cleaning mechanism for hassle-free maintenance
- High-quality electric motors for reliable and consistent operation
- Certified for European ATEX zone 22 standards, guaranteeing compliance and peace of mind