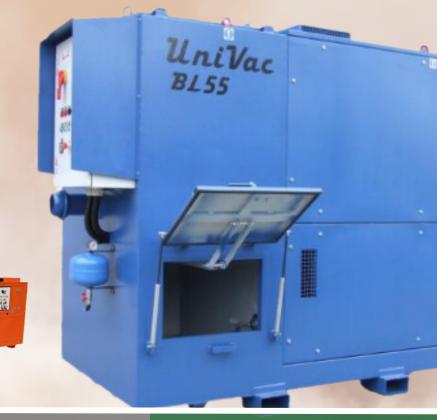

## **BL 37-45**

CENTRAL
VACUUM UNIT
W/FILTER
mod

Portable Versatility Advanced Filter Cleaning

**ATEX Certified** 

Introducing our portable suction unit for efficient industrial cleaning. Versatile and reliable, it's designed for easy transport.

- Exceptional portability and efficiency
- Soundproofed pump compartment for reduced noise
- Advanced safety features for secure operation
- Spacious dust compartment for effective filtration
- Compliant with ATEX standards and adaptable to various power supplies