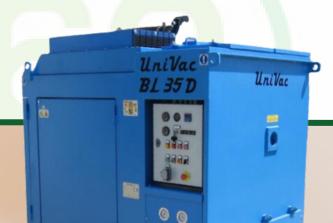

## **BL 35D - 55D**

CENTRAL
VACUUM UNIT
W/FILTER

Efficient Dust Recovery

Advanced Filter Cleaning

Automatic Box Level Sensor

Industrial Vacuum Unit, complete with Diesel Engine (STAGE V for EU markets only) usable for heavy purpose, transportable by fork lift, overhead crane or installed on a trailer.

PTC360's dust recovery system features a 500-liter capacity box. Cleaning is done through a recycle system with preseparator filters. This unit requires connection to a preseparator with a cyclonic head. The air filtering system includes polyester felt sleeves, safety cartridges, and an automatic filter cleaning system. The machine stops when the dust box is full.

## **Specification:**

|                         |                     | BL30 DAV    | BL55 DAV    |
|-------------------------|---------------------|-------------|-------------|
| Power                   | kW - Hp             | 36 - 48     | 55 - 75     |
| Max Vacuum              | mm/H <sub>2</sub> O | 8.500       | 8.500       |
| Max. Vacuum @ work      | mm/H <sub>2</sub> O | 7.000       | 7.000       |
| Max air flow            | m³/h                | 1500        | 2500        |
| Primary filter area     | m²                  | 16          | 25          |
| Safety filter area      | m²                  | 10          | 10          |
| Internal level gauge    |                     | yes         | yes         |
| Dust recover box volume | m <sup>3</sup>      | 0,5         | 0,5         |
| Dimension               | cm.                 | 185x135x200 | 240x160x235 |
| Weight kg.              | Kg.                 | 1800        | 3200        |
|                         | -                   |             |             |