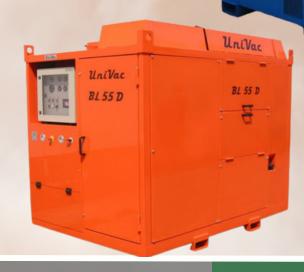

## **BL 35D - 55D**

CENTRAL
VACUUM UNIT
W/FILTER

Efficient Dust Recovery

Advanced Filter Cleaning

Automatic Box Level Sensor

Industrial Vacuum Unit, complete with Diesel Engine (STAGE V for EU markets only) usable for heavy purpose, transportable by fork lift, overhead crane or installed on a trailer.

PTC360's dust recovery system features a 500-liter capacity box. Cleaning is done through a recycle system with preseparator filters. This unit requires connection to a preseparator with a cyclonic head. The air filtering system includes polyester felt sleeves, safety cartridges, and an automatic filter cleaning system. The machine stops when the dust box is full.

## **Specification:**

|                         |                     | BL30 DAV    | BL55 DAV    |
|-------------------------|---------------------|-------------|-------------|
| Power                   | kW - Hp             | 36 - 48     | 55 - 75     |
| Max Vacuum              | mm/H <sub>2</sub> O | 8.500       | 8.500       |
| Max. Vacuum @ work      | mm/H <sub>2</sub> O | 7.000       | 7.000       |
| Max air flow            | m³/h                | 1500        | 2500        |
| Primary filter area     | m²                  | 16          | 25          |
| Safety filter area      | m²                  | 10          | 10          |
| Internal level gauge    |                     | yes         | yes         |
| Dust recover box volume | m <sup>3</sup>      | 0,5         | 0,5         |
| Dimension               | cm.                 | 185x135x200 | 240x160x235 |
| Weight kg.              | Kg.                 | 1800        | 3200        |
|                         | -                   |             |             |